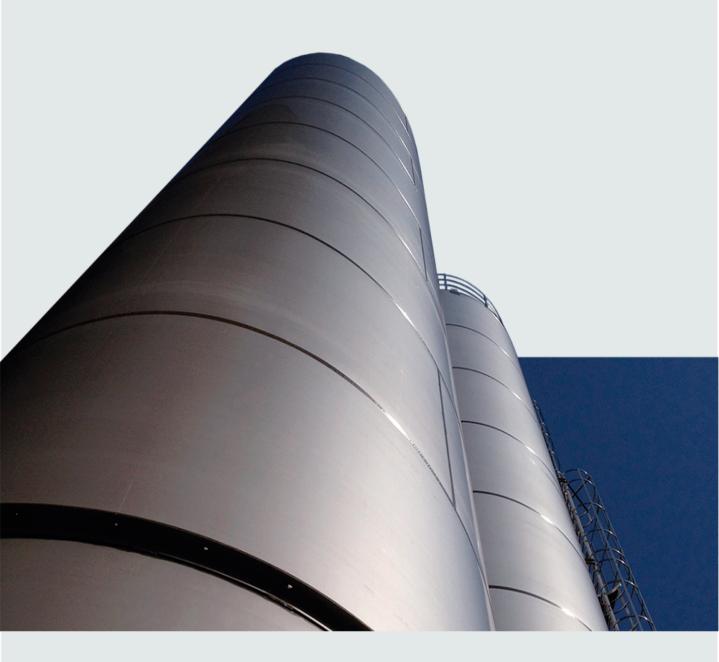

## **MONOLITHIC SILO**

Lorandi's monolithic storage silo is manufactured in the tower at the Brescia production site, both in **AISI 304 Stainless Steel and Aluminum**. These silos are covered by numerous patents developed thanks to Lorandi's experience and technology in order to satisfy customer needs.

These silos are suitable for the storage of plastic granules, ground flakes and powders. They can be customized by means of a wide range of accessories such as load cells, vibrating bottom and level sensors.

They are characterized by rapid installation and optimized logistics.

Available diameters: 2,415, 3,000, 3,500, 3,800, 4,200 mm. Maximum volume about 250 cubic meters.

Phone +39 030 2681531 – E-mail: <u>info@lorandisilos.it</u> www.lorandisilos.it