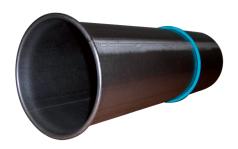

## **PIPINGS TLX LH**

The characteristic of the conveying system plants Lorandi LH<sup>®</sup> is the availability of a telescopic pipe for the line length adjustment. Available in diameters 100 - 160 - 210 - 270 in galvanized steel and stainless steel AISI 304.