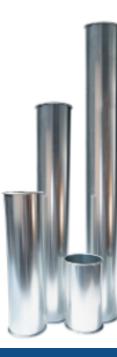

## **PIPINGS LH**

Our piping system LORANDI LH<sup>®</sup> is the ideal solution for the realization of conveying systems.

They offer a great versatility thanks to the ample range of accessories.

Our production is composed by  $\emptyset$  100 –  $\emptyset$  160 –  $\emptyset$  200 –  $\emptyset$  210 –  $\emptyset$  270.

## **PIPINGS TLX LH**

The characteristic of the conveying system plants Lorandi LH<sup>®</sup> is the availability of a telescopic pipe for the line length adjustment. Available in diameters 100 - 160 - 210 - 270 in galvanized steel and stainless steel AISI 304.